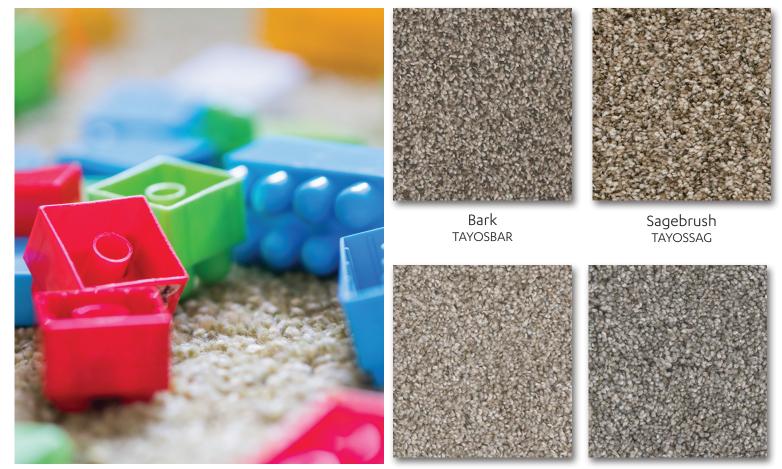

### Solution Dyed Color Core - 42oz, Textured, Multi-Tone

Sierra TAYOSSIE

Muir Tayosmui