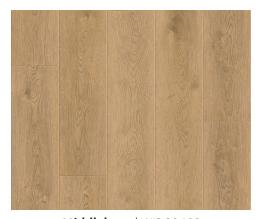

## ABA SPC 5.0 MM, 20 MIL

Nicholas | WIRC0401

**Greensboro** | WIRC0402

Middlebury | WIRC0403

Carlsberg | WIRC0404

Brennen | WIRCO405

Lansing | WIRC0406

## **SPECIFICATIONS**

| Construction      | ABA SPC Rigid Core, Stone Polymer Composite                      |
|-------------------|------------------------------------------------------------------|
| Classification    | ASTM F3261, Class I, Type B, Grade 1, Class B                    |
| Dimensions        | 7.25" Wide x 60" Long, 183 mm x 1524mm                           |
| Overall Thickness | 5.0 mm (includes 1 mm pad)                                       |
| Wear Layer        | 20 mil                                                           |
| Finish Coat       | Polyurethane + Anti-Microbial & Anti-Scratch                     |
| Texture           | Embossed                                                         |
| Edge Profile      | 4-Sided Micro Bevel                                              |
| Packaging         | 30.02 sf/carton - 45 carton/pallet - 1350.9 sf pallet            |
| Installation      | Angle / Angle                                                    |
| Warranty          | 10 Yr Light Commercial, 10 Yr Multi-Family,<br>30 Yr Residential |