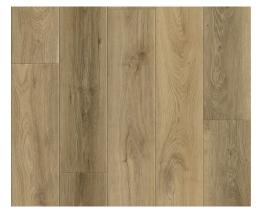

## ABA SPC 5.0 MM, 20 MIL

Nicholas | WIRC0401

**Greensboro** | WIRC0402

Middlebury | WIRC0403

Carlsberg | WIRC0404

Brennen | WIRCO405

Lansing | WIRC0406

## **SPECIFICATIONS**

| Construction      | ABA SPC Rigid Core, Stone Polymer Composite                      |
|-------------------|------------------------------------------------------------------|
| Classification    | ASTM F3261, Class I, Type B, Grade 1, Class B                    |
| Dimensions        | 7.25" Wide x 60" Long, 183 mm x 1524mm                           |
| Overall Thickness | 5.0 mm (includes 1 mm pad)                                       |
| Wear Layer        | 20 mil                                                           |
| Finish Coat       | Polyurethane + Anti-Microbial & Anti-Scratch                     |
| Texture           | Embossed                                                         |
| Edge Profile      | 4-Sided Micro Bevel                                              |
| Packaging         | 30.02 sf/carton - 45 carton/pallet - 1350.9 sf pallet            |
| Installation      | Angle / Angle                                                    |
| Warranty          | 10 Yr Light Commercial, 10 Yr Multi-Family,<br>30 Yr Residential |