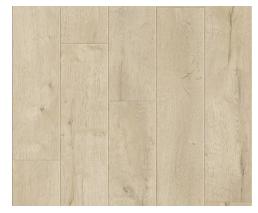

## ABA SPC 5.0 MM, 20 MIL

Nicholas | WIRC0401

**Greensboro** | WIRC0402

Middlebury | WIRC0403

Carlsberg | WIRC0404

Brennen | WIRCO405

Lansing | WIRC0406

## **SPECIFICATIONS**

| Construction      | ABA SPC Rigid Core, Stone Polymer Composite                      |
|-------------------|------------------------------------------------------------------|
| Classification    | ASTM F3261, Class I, Type B, Grade 1, Class B                    |
| Dimensions        | 7.25" Wide x 60" Long, 183 mm x 1524mm                           |
| Overall Thickness | 5.0 mm (includes 1 mm pad)                                       |
| Wear Layer        | 20 mil                                                           |
| Finish Coat       | Polyurethane + Anti-Microbial & Anti-Scratch                     |
| Texture           | Embossed                                                         |
| Edge Profile      | 4-Sided Micro Bevel                                              |
| Packaging         | 30.02 sf/carton - 45 carton/pallet - 1350.9 sf pallet            |
| Installation      | Angle / Angle                                                    |
| Warranty          | 10 Yr Light Commercial, 10 Yr Multi-Family,<br>30 Yr Residential |