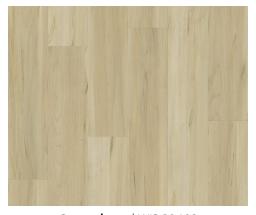

## ABA SPC 5.0 MM, 20 MIL

Nicholas | WIRC0401

**Greensboro** | WIRC0402

Middlebury | WIRC0403

Carlsberg | WIRC0404

Brennen | WIRCO405

Lansing | WIRC0406

## **SPECIFICATIONS**

| Construction      | ABA SPC Rigid Core, Stone Polymer Composite                      |
|-------------------|------------------------------------------------------------------|
| Classification    | ASTM F3261, Class I, Type B, Grade 1, Class B                    |
| Dimensions        | 7.25" Wide x 60" Long, 183 mm x 1524mm                           |
| Overall Thickness | 5.0 mm (includes 1 mm pad)                                       |
| Wear Layer        | 20 mil                                                           |
| Finish Coat       | Polyurethane + Anti-Microbial & Anti-Scratch                     |
| Texture           | Embossed                                                         |
| Edge Profile      | 4-Sided Micro Bevel                                              |
| Packaging         | 30.02 sf/carton - 45 carton/pallet - 1350.9 sf pallet            |
| Installation      | Angle / Angle                                                    |
| Warranty          | 10 Yr Light Commercial, 10 Yr Multi-Family,<br>30 Yr Residential |