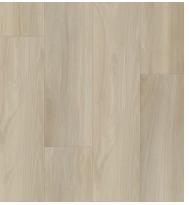

## RSPC 5.0 MM, 22 MIL

Risotto | MJRC0101

Paella | MJRC0102

Toasted | MJRC0103

Arancini | MJRC0104

Curry | MJRC0105

Porridge | MJRC0106

Basmati | MJRC0107