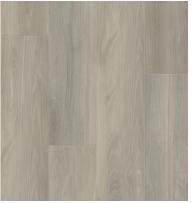

## RSPC 5.0 MM, 22 MIL

Risotto | MJRC0101

Paella | MJRC0102

Toasted | MJRC0103

Arancini | MJRC0104

Curry | MJRC0105

Porridge | MJRC0106

Basmati | MJRC0107