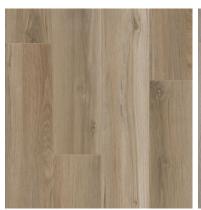

## RSPC 5.0 MM, 22 MIL

Risotto | MJRC0101

Paella | MJRC0102

Toasted | MJRC0103

Arancini | MJRC0104

Curry | MJRC0105

Porridge | MJRC0106

Basmati | MJRC0107