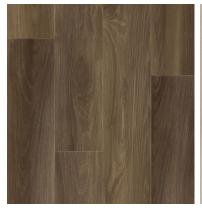

## RSPC 5.0 MM, 22 MIL

Risotto | MJRC0101

Paella | MJRC0102

Toasted | MJRC0103

Arancini | MJRC0104

Curry | MJRC0105

Porridge | MJRC0106

Basmati | MJRC0107