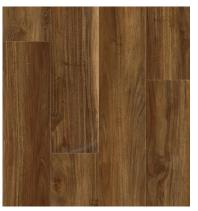

## RSPC 5.0 MM, 22 MIL

Risotto | MJRC0101

Paella | MJRC0102

Toasted | MJRC0103

Arancini | MJRC0104

Curry | MJRC0105

Porridge | MJRC0106

Basmati | MJRC0107