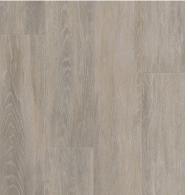

## RSPC 5.0 MM, 22 MIL

Risotto | MJRC0101

Paella | MJRC0102

Toasted | MJRC0103

Arancini | MJRC0104

Curry | MJRC0105

Porridge | MJRC0106

Basmati | MJRC0107