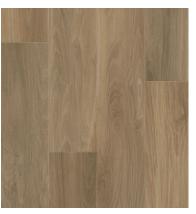

## RSPC 5.0 MM, 22 MIL

Risotto | MJRC0101

Paella | MJRC0102

Toasted | MJRC0103

Arancini | MJRC0104

Curry | MJRC0105

Porridge | MJRC0106

Basmati | MJRC0107