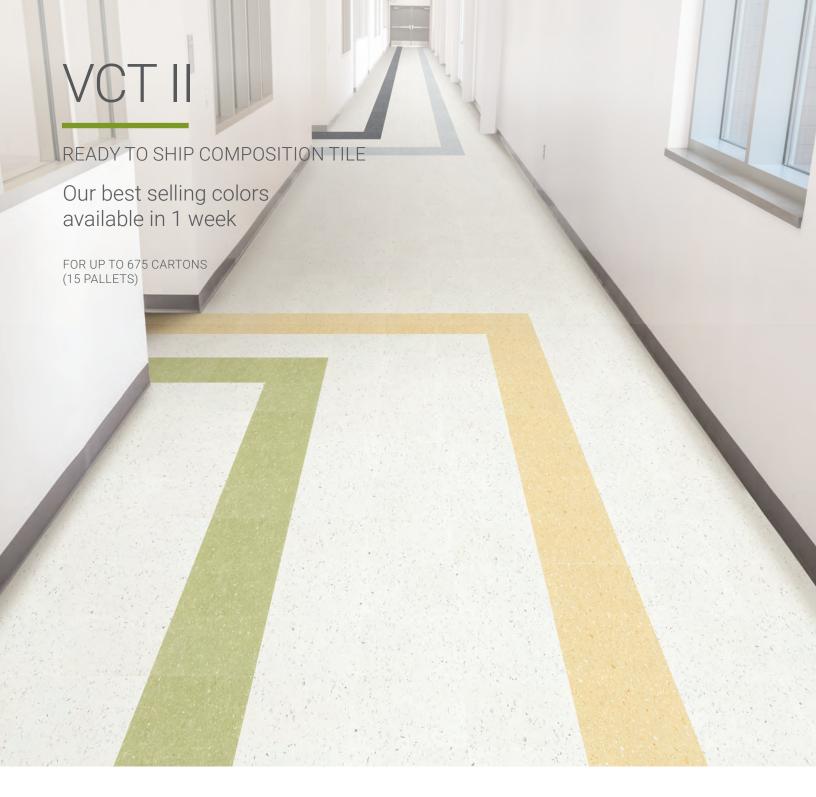

Tarkett VCT II brings great design and outstanding value together in a long-trusted solution. This durable material is made to withstand heavy traffic and rolling loads, delivering strong performance where it's needed most. Design is never lacking either, with a carefully selected palette of favorite neutrals and colorful accents that can be mixed and matched in creative layouts.

## VCT II

## VCT II colors available in 1 week for up to 675 cartons (15 Pallets)

480 PURE WHITE W 460 Cotton W\*

580 MINERAL WHITE W 08 Icicle W \*

557 SHOOTING STAR CG TA5 Colonial Grey CG \*

**509 PEWTER WG** 32 Pebble WG \*