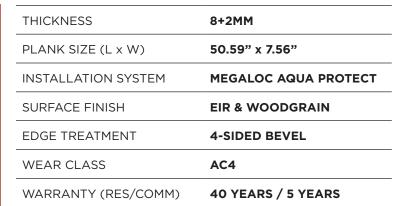

# FEATURES & SPECIFICATIONS

#### **Sound Control System**

2MM pre-attached underlay for built-in acoustical performance: 8 mm + 2 mm | STC 62 / IIC 73