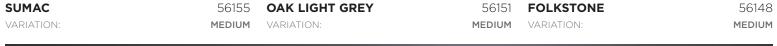

#### **COLOR VARIATION**

The Inspirations collection offers three levels of plank-to-plank color variation. Each SKU is rated according to its unique look and design

Consisistent floor with a uniform look

 Moderate contrast Floor with subtle tonal changes

Pronounced contrastDynamic floor with

94" LONG COORDINATING MOLDINGS AVAILABLE IN 5 PROFILES: