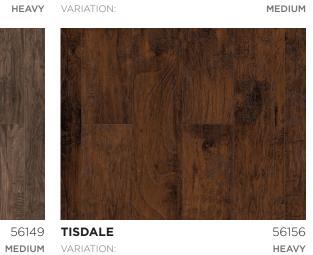

#### **COLOR VARIATION**

The Inspirations collection offers three levels of plank-to-plank color variation. Each SKU is rated according to its unique look and design

Consisistent floor with a uniform look

 Moderate contrast Floor with subtle tonal changes

Pronounced contrastDynamic floor with

94" LONG COORDINATING MOLDINGS AVAILABLE IN 5 PROFILES: