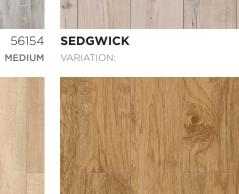

rop installation system. Megaloc is fast, easy to use, and strong enough to allow for installations of up to 66' x 66' without the use of transitions.













\*Certified by NALFA to meet the highest use level specifications (Level 3 - Commercial Use) and surface swell requirements to be classified as water

#### **COLOR VARIATION**

The Inspirations collection offers three levels of plank-to-plank color variation. Each SKU is rated according to its unique look and design



Consisistent floor with a uniform look



 Moderate contrast Floor with subtle tonal changes



Pronounced contrastDynamic floor with



94" LONG COORDINATING MOLDINGS AVAILABLE IN 5 PROFILES:























# PRODUCT RANGE



**SPRINGWOOD** VARIATION:

**EDGEWOOD** 

VARIATION:

**SELKIRK** 

VARIATION:







56152

MEDIUM

VARIATION:





MEDIUM

MEDIUM VARIATION:

56153 **GRIZZLY** 











INSPIRATIONS