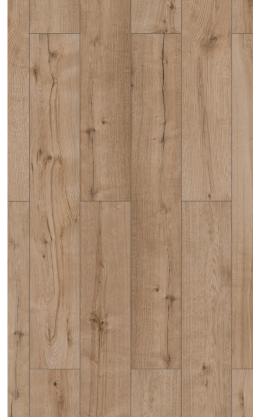

#### **COLOR VARIATION**

The Inspirations collection offers three levels of plank-to-plank color variation. Each SKU is rated according to its unique look and design

Consisistent floor with a uniform look

 Moderate contrast Floor with subtle tonal changes

Pronounced contrastDynamic floor with

94" LONG COORDINATING MOLDINGS AVAILABLE IN 5 PROFILES: