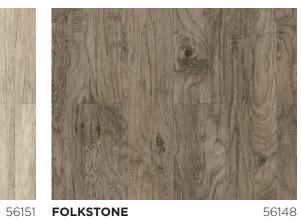

#### **COLOR VARIATION**

The Inspirations collection offers three levels of plank-to-plank color variation. Each SKU is rated according to its unique look and design

Consisistent floor with a uniform look

 Moderate contrast Floor with subtle tonal changes

Pronounced contrastDynamic floor with

94" LONG COORDINATING MOLDINGS AVAILABLE IN 5 PROFILES: