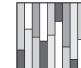

#### **COLOR VARIATION**

The Inspirations collection offers three levels of plank-to-plank color variation. Each SKU is rated according to its unique look and design

Consisistent floor with a uniform look

 Moderate contrast Floor with subtle tonal changes

Pronounced contrastDynamic floor with

94" LONG COORDINATING MOLDINGS AVAILABLE IN 5 PROFILES: