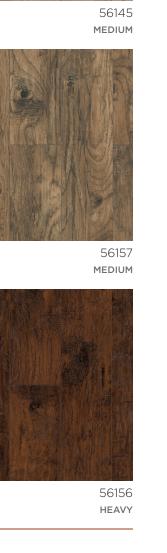

#### **COLOR VARIATION**

The Inspirations collection offers three levels of plank-to-plank color variation. Each SKU is rated according to its unique look and design

Consisistent floor with a uniform look

 Moderate contrast Floor with subtle tonal changes

Pronounced contrastDynamic floor with

94" LONG COORDINATING MOLDINGS AVAILABLE IN 5 PROFILES: