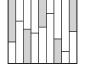

#### **COLOR VARIATION**

The Inspirations collection offers three levels of plank-to-plank color variation. Each SKU is rated according to its unique look and design

Consisistent floor with a uniform look

 Moderate contrast Floor with subtle tonal changes

Pronounced contrastDynamic floor with

94" LONG COORDINATING MOLDINGS AVAILABLE IN 5 PROFILES: