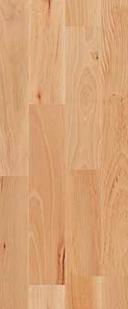

| MONTREAL | 153N15VA50KW 0  | American Walnut floor with a dark brown color, some character, and silk matte finish. The floor<br>will golden over time.                                                                                                                       |
|----------|-----------------|-------------------------------------------------------------------------------------------------------------------------------------------------------------------------------------------------------------------------------------------------|
| LA PAZ   |                 | A dark, somewhat reddish floor that can vary in tone and grain with a silk matte finish.                                                                                                                                                        |
|          | 153N16J050KW 0  |                                                                                                                                                                                                                                                 |
| SYDNEY   |                 | A dark red floor in Australian Eucalyptus with color variation and a silk matte finish.                                                                                                                                                         |
|          | 153N15JH50KW 0  |                                                                                                                                                                                                                                                 |
| SIENA    |                 | A European Oak floor with strips selected to provide a calm appearance but still with certain                                                                                                                                                   |
|          | 153N38EK50KW 0  | degree of variation in the grain. Silk matte finish.                                                                                                                                                                                            |
| VIBORG   |                 | Scandinavian Beech, three strip design, silk matte finish, some knots.                                                                                                                                                                          |
|          | 153N18BK50KW0   |                                                                                                                                                                                                                                                 |
| SAVANNAH |                 | American Cherry is an elegant reddish-brown floor with a silk matte finish.                                                                                                                                                                     |
|          | 153N15CH50KW 0  |                                                                                                                                                                                                                                                 |
| GOTLAND  | 151L87AK50KW240 | Nature's own design with knots and a lively structure. A characteristic is its bi-color pattern. The darker core in Ash creates fantastic patterns and makes this a very special floor.                                                         |
| KALMAR   | 153N18AK50KW 0  | A floor with a mixed lighter surface wood and darker sapwood of Scandinavian Ash dynamic floor with color variation as well as a silk matte finish.                                                                                             |
| TORONTO  | 153N15AP50KW 0  | Canadian Hard Maple floor with a natural, subdued grade with slight variations in the grain and color as well as a silk matte finish.                                                                                                           |
| SALZBURG | 153N18EL50KW 0  | The blanched white hues of this European Maple floor are punctuated by naturally occurring knots, which enhances its light brown grain. The silk matte finish gives the floor a polished appearance and brings out the character of the timber. |