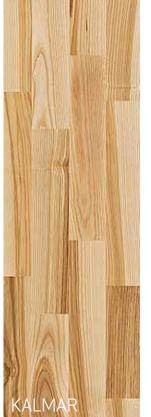

| MONTREAL | 153N15VA50KW 0  | American Walnut floor with a dark brown color, some character, and silk matte finish. The floor<br>will golden over time.                                                                                                                       |
|----------|-----------------|-------------------------------------------------------------------------------------------------------------------------------------------------------------------------------------------------------------------------------------------------|
| LA PAZ   |                 | A dark, somewhat reddish floor that can vary in tone and grain with a silk matte finish.                                                                                                                                                        |
|          | 153N16J050KW 0  |                                                                                                                                                                                                                                                 |
| SYDNEY   |                 | A dark red floor in Australian Eucalyptus with color variation and a silk matte finish.                                                                                                                                                         |
|          | 153N15JH50KW 0  |                                                                                                                                                                                                                                                 |
| SIENA    |                 | A European Oak floor with strips selected to provide a calm appearance but still with certain                                                                                                                                                   |
|          | 153N38EK50KW 0  | degree of variation in the grain. Silk matte finish.                                                                                                                                                                                            |
| VIBORG   |                 | Scandinavian Beech, three strip design, silk matte finish, some knots.                                                                                                                                                                          |
|          | 153N18BK50KW0   |                                                                                                                                                                                                                                                 |
| SAVANNAH |                 | American Cherry is an elegant reddish-brown floor with a silk matte finish.                                                                                                                                                                     |
|          | 153N15CH50KW 0  |                                                                                                                                                                                                                                                 |
| GOTLAND  | 151L87AK50KW240 | Nature's own design with knots and a lively structure. A characteristic is its bi-color pattern. The darker core in Ash creates fantastic patterns and makes this a very special floor.                                                         |
| KALMAR   | 153N18AK50KW 0  | A floor with a mixed lighter surface wood and darker sapwood of Scandinavian Ash dynamic floor with color variation as well as a silk matte finish.                                                                                             |
| TORONTO  | 153N15AP50KW 0  | Canadian Hard Maple floor with a natural, subdued grade with slight variations in the grain and color as well as a silk matte finish.                                                                                                           |
| SALZBURG | 153N18EL50KW 0  | The blanched white hues of this European Maple floor are punctuated by naturally occurring knots, which enhances its light brown grain. The silk matte finish gives the floor a polished appearance and brings out the character of the timber. |