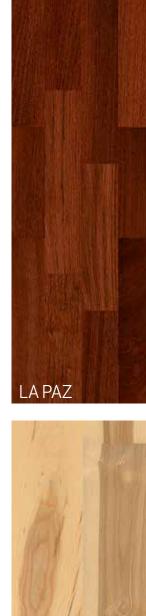

| MONTREAL | 153N15VA50KW 0  | American Walnut floor with a dark brown color, some character, and silk matte finish. The floor<br>will golden over time.                                                                                                                       |
|----------|-----------------|-------------------------------------------------------------------------------------------------------------------------------------------------------------------------------------------------------------------------------------------------|
| LA PAZ   |                 | A dark, somewhat reddish floor that can vary in tone and grain with a silk matte finish.                                                                                                                                                        |
|          | 153N16J050KW 0  |                                                                                                                                                                                                                                                 |
| SYDNEY   |                 | A dark red floor in Australian Eucalyptus with color variation and a silk matte finish.                                                                                                                                                         |
|          | 153N15JH50KW 0  |                                                                                                                                                                                                                                                 |
| SIENA    |                 | A European Oak floor with strips selected to provide a calm appearance but still with certain                                                                                                                                                   |
|          | 153N38EK50KW 0  | degree of variation in the grain. Silk matte finish.                                                                                                                                                                                            |
| VIBORG   |                 | Scandinavian Beech, three strip design, silk matte finish, some knots.                                                                                                                                                                          |
|          | 153N18BK50KW0   |                                                                                                                                                                                                                                                 |
| SAVANNAH |                 | American Cherry is an elegant reddish-brown floor with a silk matte finish.                                                                                                                                                                     |
|          | 153N15CH50KW 0  |                                                                                                                                                                                                                                                 |
| GOTLAND  | 151L87AK50KW240 | Nature's own design with knots and a lively structure. A characteristic is its bi-color pattern. The darker core in Ash creates fantastic patterns and makes this a very special floor.                                                         |
| KALMAR   | 153N18AK50KW 0  | A floor with a mixed lighter surface wood and darker sapwood of Scandinavian Ash dynamic floor with color variation as well as a silk matte finish.                                                                                             |
| TORONTO  | 153N15AP50KW 0  | Canadian Hard Maple floor with a natural, subdued grade with slight variations in the grain and color as well as a silk matte finish.                                                                                                           |
| SALZBURG | 153N18EL50KW 0  | The blanched white hues of this European Maple floor are punctuated by naturally occurring knots, which enhances its light brown grain. The silk matte finish gives the floor a polished appearance and brings out the character of the timber. |