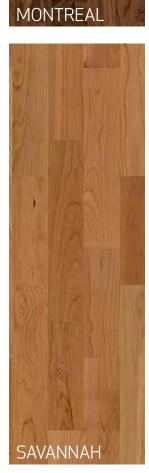

| MONTREAL | 153N15VA50KW 0  | American Walnut floor with a dark brown color, some character, and silk matte finish. The floor<br>will golden over time.                                                                                                                       |
|----------|-----------------|-------------------------------------------------------------------------------------------------------------------------------------------------------------------------------------------------------------------------------------------------|
| LA PAZ   |                 | A dark, somewhat reddish floor that can vary in tone and grain with a silk matte finish.                                                                                                                                                        |
|          | 153N16J050KW 0  |                                                                                                                                                                                                                                                 |
| SYDNEY   |                 | A dark red floor in Australian Eucalyptus with color variation and a silk matte finish.                                                                                                                                                         |
|          | 153N15JH50KW 0  |                                                                                                                                                                                                                                                 |
| SIENA    |                 | A European Oak floor with strips selected to provide a calm appearance but still with certain                                                                                                                                                   |
|          | 153N38EK50KW 0  | degree of variation in the grain. Silk matte finish.                                                                                                                                                                                            |
| VIBORG   |                 | Scandinavian Beech, three strip design, silk matte finish, some knots.                                                                                                                                                                          |
|          | 153N18BK50KW0   |                                                                                                                                                                                                                                                 |
| SAVANNAH |                 | American Cherry is an elegant reddish-brown floor with a silk matte finish.                                                                                                                                                                     |
|          | 153N15CH50KW 0  |                                                                                                                                                                                                                                                 |
| GOTLAND  | 151L87AK50KW240 | Nature's own design with knots and a lively structure. A characteristic is its bi-color pattern. The darker core in Ash creates fantastic patterns and makes this a very special floor.                                                         |
| KALMAR   | 153N18AK50KW 0  | A floor with a mixed lighter surface wood and darker sapwood of Scandinavian Ash dynamic floor with color variation as well as a silk matte finish.                                                                                             |
| TORONTO  | 153N15AP50KW 0  | Canadian Hard Maple floor with a natural, subdued grade with slight variations in the grain and color as well as a silk matte finish.                                                                                                           |
| SALZBURG | 153N18EL50KW 0  | The blanched white hues of this European Maple floor are punctuated by naturally occurring knots, which enhances its light brown grain. The silk matte finish gives the floor a polished appearance and brings out the character of the timber. |