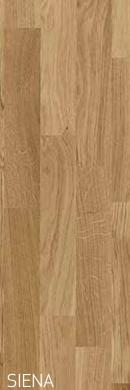

| MONTREAL | 153N15VA50KW 0  | American Walnut floor with a dark brown color, some character, and silk matte finish. The floor<br>will golden over time.                                                                                                                       |
|----------|-----------------|-------------------------------------------------------------------------------------------------------------------------------------------------------------------------------------------------------------------------------------------------|
| LA PAZ   |                 | A dark, somewhat reddish floor that can vary in tone and grain with a silk matte finish.                                                                                                                                                        |
|          | 153N16J050KW 0  |                                                                                                                                                                                                                                                 |
| SYDNEY   |                 | A dark red floor in Australian Eucalyptus with color variation and a silk matte finish.                                                                                                                                                         |
|          | 153N15JH50KW 0  |                                                                                                                                                                                                                                                 |
| SIENA    |                 | A European Oak floor with strips selected to provide a calm appearance but still with certain                                                                                                                                                   |
|          | 153N38EK50KW 0  | degree of variation in the grain. Silk matte finish.                                                                                                                                                                                            |
| VIBORG   |                 | Scandinavian Beech, three strip design, silk matte finish, some knots.                                                                                                                                                                          |
|          | 153N18BK50KW0   |                                                                                                                                                                                                                                                 |
| SAVANNAH |                 | American Cherry is an elegant reddish-brown floor with a silk matte finish.                                                                                                                                                                     |
|          | 153N15CH50KW 0  |                                                                                                                                                                                                                                                 |
| GOTLAND  | 151L87AK50KW240 | Nature's own design with knots and a lively structure. A characteristic is its bi-color pattern. The darker core in Ash creates fantastic patterns and makes this a very special floor.                                                         |
| KALMAR   | 153N18AK50KW 0  | A floor with a mixed lighter surface wood and darker sapwood of Scandinavian Ash dynamic floor with color variation as well as a silk matte finish.                                                                                             |
| TORONTO  | 153N15AP50KW 0  | Canadian Hard Maple floor with a natural, subdued grade with slight variations in the grain and color as well as a silk matte finish.                                                                                                           |
| SALZBURG | 153N18EL50KW 0  | The blanched white hues of this European Maple floor are punctuated by naturally occurring knots, which enhances its light brown grain. The silk matte finish gives the floor a polished appearance and brings out the character of the timber. |