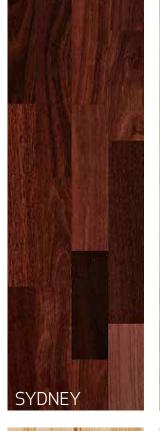

| MONTREAL | 153N15VA50KW 0  | American Walnut floor with a dark brown color, some character, and silk matte finish. The floor<br>will golden over time.                                                                                                                       |
|----------|-----------------|-------------------------------------------------------------------------------------------------------------------------------------------------------------------------------------------------------------------------------------------------|
| LA PAZ   |                 | A dark, somewhat reddish floor that can vary in tone and grain with a silk matte finish.                                                                                                                                                        |
|          | 153N16J050KW 0  |                                                                                                                                                                                                                                                 |
| SYDNEY   |                 | A dark red floor in Australian Eucalyptus with color variation and a silk matte finish.                                                                                                                                                         |
|          | 153N15JH50KW 0  |                                                                                                                                                                                                                                                 |
| SIENA    |                 | A European Oak floor with strips selected to provide a calm appearance but still with certain                                                                                                                                                   |
|          | 153N38EK50KW 0  | degree of variation in the grain. Silk matte finish.                                                                                                                                                                                            |
| VIBORG   |                 | Scandinavian Beech, three strip design, silk matte finish, some knots.                                                                                                                                                                          |
|          | 153N18BK50KW0   |                                                                                                                                                                                                                                                 |
| SAVANNAH |                 | American Cherry is an elegant reddish-brown floor with a silk matte finish.                                                                                                                                                                     |
|          | 153N15CH50KW 0  |                                                                                                                                                                                                                                                 |
| GOTLAND  | 151L87AK50KW240 | Nature's own design with knots and a lively structure. A characteristic is its bi-color pattern. The darker core in Ash creates fantastic patterns and makes this a very special floor.                                                         |
| KALMAR   | 153N18AK50KW 0  | A floor with a mixed lighter surface wood and darker sapwood of Scandinavian Ash dynamic floor with color variation as well as a silk matte finish.                                                                                             |
| TORONTO  | 153N15AP50KW 0  | Canadian Hard Maple floor with a natural, subdued grade with slight variations in the grain and color as well as a silk matte finish.                                                                                                           |
| SALZBURG | 153N18EL50KW 0  | The blanched white hues of this European Maple floor are punctuated by naturally occurring knots, which enhances its light brown grain. The silk matte finish gives the floor a polished appearance and brings out the character of the timber. |