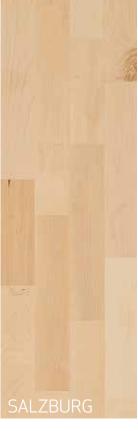

| MONTREAL | 153N15VA50KW 0  | American Walnut floor with a dark brown color, some character, and silk matte finish. The floor<br>will golden over time.                                                                                                                       |
|----------|-----------------|-------------------------------------------------------------------------------------------------------------------------------------------------------------------------------------------------------------------------------------------------|
| LA PAZ   |                 | A dark, somewhat reddish floor that can vary in tone and grain with a silk matte finish.                                                                                                                                                        |
|          | 153N16J050KW 0  |                                                                                                                                                                                                                                                 |
| SYDNEY   |                 | A dark red floor in Australian Eucalyptus with color variation and a silk matte finish.                                                                                                                                                         |
|          | 153N15JH50KW 0  |                                                                                                                                                                                                                                                 |
| SIENA    |                 | A European Oak floor with strips selected to provide a calm appearance but still with certain                                                                                                                                                   |
|          | 153N38EK50KW 0  | degree of variation in the grain. Silk matte finish.                                                                                                                                                                                            |
| VIBORG   |                 | Scandinavian Beech, three strip design, silk matte finish, some knots.                                                                                                                                                                          |
|          | 153N18BK50KW0   |                                                                                                                                                                                                                                                 |
| SAVANNAH |                 | American Cherry is an elegant reddish-brown floor with a silk matte finish.                                                                                                                                                                     |
|          | 153N15CH50KW 0  |                                                                                                                                                                                                                                                 |
| GOTLAND  | 151L87AK50KW240 | Nature's own design with knots and a lively structure. A characteristic is its bi-color pattern. The darker core in Ash creates fantastic patterns and makes this a very special floor.                                                         |
| KALMAR   | 153N18AK50KW 0  | A floor with a mixed lighter surface wood and darker sapwood of Scandinavian Ash dynamic floor with color variation as well as a silk matte finish.                                                                                             |
| TORONTO  | 153N15AP50KW 0  | Canadian Hard Maple floor with a natural, subdued grade with slight variations in the grain and color as well as a silk matte finish.                                                                                                           |
| SALZBURG | 153N18EL50KW 0  | The blanched white hues of this European Maple floor are punctuated by naturally occurring knots, which enhances its light brown grain. The silk matte finish gives the floor a polished appearance and brings out the character of the timber. |