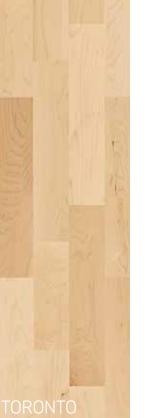

| MONTREAL | 153N15VA50KW 0  | American Walnut floor with a dark brown color, some character, and silk matte finish. The floor<br>will golden over time.                                                                                                                       |
|----------|-----------------|-------------------------------------------------------------------------------------------------------------------------------------------------------------------------------------------------------------------------------------------------|
| LA PAZ   |                 | A dark, somewhat reddish floor that can vary in tone and grain with a silk matte finish.                                                                                                                                                        |
|          | 153N16J050KW 0  |                                                                                                                                                                                                                                                 |
| SYDNEY   |                 | A dark red floor in Australian Eucalyptus with color variation and a silk matte finish.                                                                                                                                                         |
|          | 153N15JH50KW 0  |                                                                                                                                                                                                                                                 |
| SIENA    |                 | A European Oak floor with strips selected to provide a calm appearance but still with certain                                                                                                                                                   |
|          | 153N38EK50KW 0  | degree of variation in the grain. Silk matte finish.                                                                                                                                                                                            |
| VIBORG   |                 | Scandinavian Beech, three strip design, silk matte finish, some knots.                                                                                                                                                                          |
|          | 153N18BK50KW0   |                                                                                                                                                                                                                                                 |
| SAVANNAH |                 | American Cherry is an elegant reddish-brown floor with a silk matte finish.                                                                                                                                                                     |
|          | 153N15CH50KW 0  |                                                                                                                                                                                                                                                 |
| GOTLAND  | 151L87AK50KW240 | Nature's own design with knots and a lively structure. A characteristic is its bi-color pattern. The darker core in Ash creates fantastic patterns and makes this a very special floor.                                                         |
| KALMAR   | 153N18AK50KW 0  | A floor with a mixed lighter surface wood and darker sapwood of Scandinavian Ash dynamic floor with color variation as well as a silk matte finish.                                                                                             |
| TORONTO  | 153N15AP50KW 0  | Canadian Hard Maple floor with a natural, subdued grade with slight variations in the grain and color as well as a silk matte finish.                                                                                                           |
| SALZBURG | 153N18EL50KW 0  | The blanched white hues of this European Maple floor are punctuated by naturally occurring knots, which enhances its light brown grain. The silk matte finish gives the floor a polished appearance and brings out the character of the timber. |