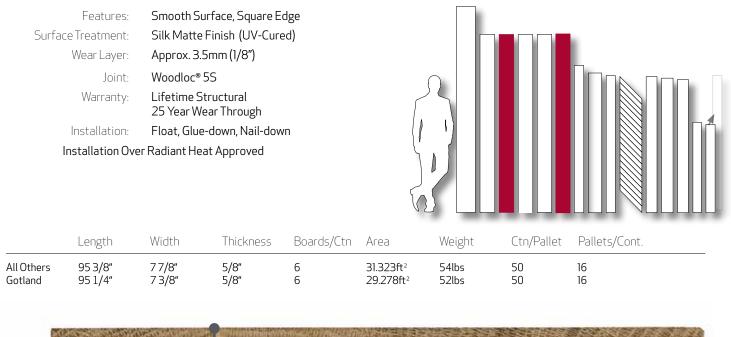

## KÄHRS ORIGINAL

| 3-Layer Construction:                  |                     |                                |
|----------------------------------------|---------------------|--------------------------------|
| Surface layer consists of sawn strips. | Solid pine fingers. | Bottom layer of poplar veneer. |