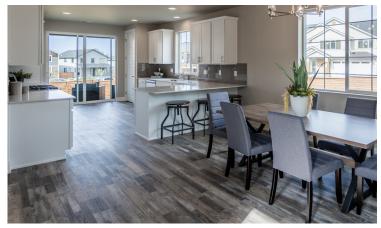

## **OUR SOLUTION**

Azure Northwest picked our TAS Flooring product, Tandem Rigid, to be utilized in their Tehaleh development in Bonney Lake, WA. Providing a rustic yet chic base to the home's aesthetic – it fit perfectly with the Northwest flair for this development. Homeowners will also benefit from the waterproof technology and dimensional stability of Tandem Rigid.

## **THE RESULTS** These gorgeous homes are approximately 1,400 – 2,500 square feet and have 2-3 bedrooms with approximately 2 bathrooms.

These gorgeous homes are approximately 1,400 – 2,500 square feet and have 2-3 bedrooms with approximately 2 bathrooms. They feature outdoor living spaces as well as oversize windows and wonderful room concepts that match the personality of the northwest home buyer.