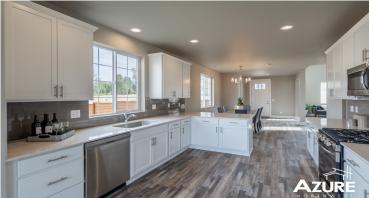

## **OUR SOLUTION**

Azure Northwest picked our TAS Flooring product, Tandem Rigid, to be utilized in their Tehaleh development in Bonney Lake, WA. Providing a rustic yet chic base to the home's aesthetic – it fit perfectly with the Northwest flair for this development. Homeowners will also benefit from the waterproof technology and dimensional stability of Tandem Rigid.

## **THE RESULTS** These gorgeous homes are approximately 1,400 – 2,500 square feet and have 2-3 bedrooms with approximately 2 bathrooms.

These gorgeous homes are approximately 1,400 – 2,500 square feet and have 2-3 bedrooms with approximately 2 bathrooms. They feature outdoor living spaces as well as oversize windows and wonderful room concepts that match the personality of the northwest home buyer.