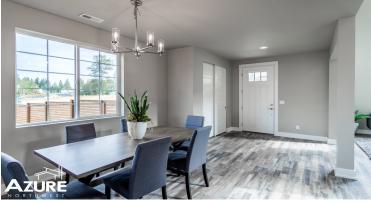

## **OUR SOLUTION**

Azure Northwest picked our TAS Flooring product, Tandem Rigid, to be utilized in their Tehaleh development in Bonney Lake, WA. Providing a rustic yet chic base to the home's aesthetic – it fit perfectly with the Northwest flair for this development. Homeowners will also benefit from the waterproof technology and dimensional stability of Tandem Rigid.

## **THE RESULTS** These gorgeous homes are approximately 1,400 – 2,500 square feet and have 2-3 bedrooms with approximately 2 bathrooms.

These gorgeous homes are approximately 1,400 – 2,500 square feet and have 2-3 bedrooms with approximately 2 bathrooms. They feature outdoor living spaces as well as oversize windows and wonderful room concepts that match the personality of the northwest home buyer.