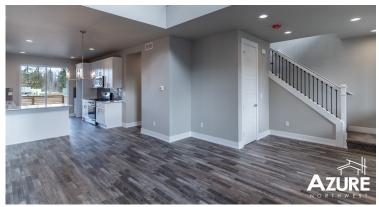

## **OUR SOLUTION**

Azure Northwest picked our TAS Flooring product, Tandem Rigid, to be utilized in their Tehaleh development in Bonney Lake, WA. Providing a rustic yet chic base to the home's aesthetic – it fit perfectly with the Northwest flair for this development. Homeowners will also benefit from the waterproof technology and dimensional stability of Tandem Rigid.

## **THE RESULTS** These gorgeous homes are approximately 1,400 – 2,500 square feet and have 2-3 bedrooms with approximately 2 bathrooms.

These gorgeous homes are approximately 1,400 – 2,500 square feet and have 2-3 bedrooms with approximately 2 bathrooms. They feature outdoor living spaces as well as oversize windows and wonderful room concepts that match the personality of the northwest home buyer.